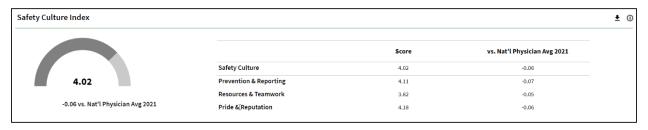

#### **INDEX TILES**

As shown here, you will also be able to see summary tiles for Safety Culture and Resilience Modules if your organization included them on the survey. The score for the Index and individual items are shown as well as the difference from a benchmark score. If you click the Index score or graphic, you will be taken to the Item Details tab to see the scores for all items that comprise the Index.