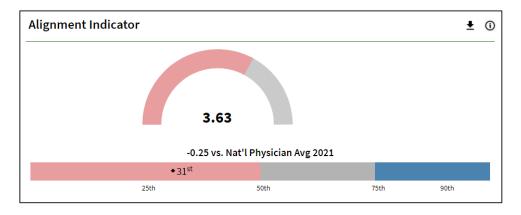

### **ALIGNMENT INDICATOR**

Physician Alignment assesses the extent to which physicians feel a strong partnership and connection with leadership and have a shared vision of how to execute the organizational mission. The Alignment metric is used to gain insight into areas of focus to improve the relationship between physicians and leadership. The Alignment Indicator tile will show a score, the difference from a benchmark, and percentile rank. If you click the score, you will be taken to the Item Details tab to see the scores for all items that comprise the Alignment Indicator.