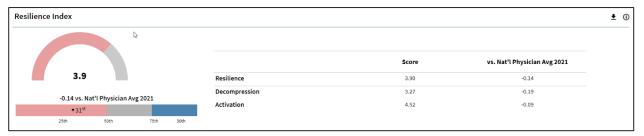

#### **INDEX TILES**

As shown here, you will also be able to see summary tiles for Safety Culture and Resilience Modules if your organization included them on the survey. The score for the Index and individual items are shown as well as the difference from a benchmark score. If you click the Index score or graphic, you will be taken to the Item Details tab to see the scores for all items that comprise the Index.