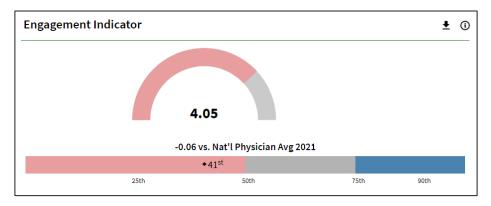

### **ENGAGEMENT INDICATOR**

The Engagement Indicator is a composite metric of six (6) items that measure physician engagement. This score is considered Press Ganey's primary outcome metric. The Engagement Indicator tile will show a score, the difference from a benchmark, and percentile rank.. If you click the score, you will be taken to the Item Details tab to see the scores for all items that comprise the Engagement Indicator.