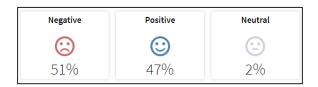

## **Viewing Comments**

Icons show the percentage of comments in each sentiment category based on the filters selected.

Comments are listed below the comment filters. The theme(s) and focus of the comments are highlighted in green below the comments.