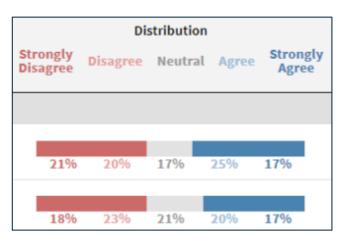

## **Reporting Five Categories**

Organizations that decide to report their responses in five categories will see the distribution as a percentage between:

- Strongly Disagree
- Disagree
- Neutral
- 4. Agree
- Strongly Agree