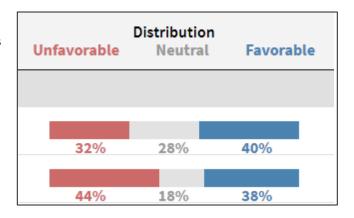

## **Reporting Three Categories**

Organizations that decide to report their responses in three categories will see the distribution broken down into the following percentages:

- Unfavorable: Disagree and Strongly Disagree responses
- Neutral: Neutral responses
- Favorable: Strongly Agree and Agree responses