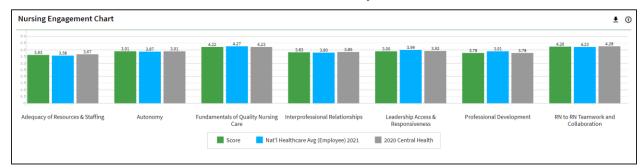

## Nursing Engagement Chart

The Nursing Engagement Chart displays each of the seven Nursing themes your organization could select to apply for Magnet Nurse Satisfaction. Additionally, it shows the theme score and each theme's difference from the benchmark and history.

## Nursing Engagement Data

Below the Nursing Engagement Chart is the Nursing Engagement Data table. This table shows each theme and the same scores as above.

| Nursing Engagement Data              |       | ٤ 🕹                                         |                         |
|--------------------------------------|-------|---------------------------------------------|-------------------------|
| Theme                                | Score | vs. Nat'l Healthcare Avg<br>(Employee) 2021 | vs. 2020 Central Health |
| Adequacy of Resources & Staffing     | 3.63  | +0.05                                       | -0.04                   |
| Autonomy                             | 3.91  | +0.04                                       | 0.00                    |
| Fundamentals of Quality Nursing Care | 4.22  | -0.05                                       | -0.01                   |
| Interprofessional Relationships      | 3.83  | +0.03                                       | -0.02                   |
| Leadership Access & Responsiveness   | 3.90  | -0.09                                       | -0.02                   |