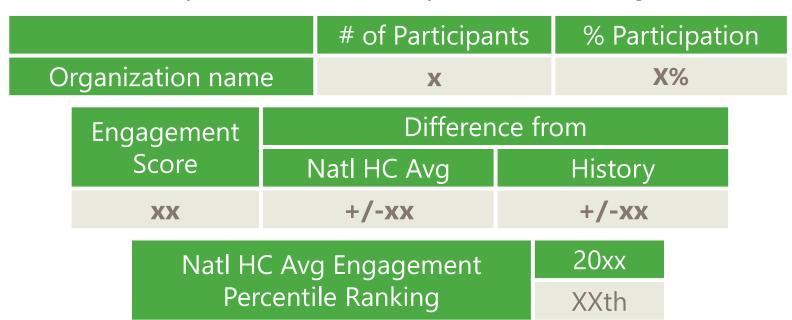

## Work Group Results Overview

|                 | # of Participants | % Participation |
|-----------------|-------------------|-----------------|
| Work Group Name | X                 | X%              |

| Engagement | Difference from |             |         |
|------------|-----------------|-------------|---------|
| Score      | ORG Score       | Natl HC Avg | History |
| XX         | +/-xx           | +/-xx       | +/-xx   |

| ORG    | MGR    | EMP    |
|--------|--------|--------|
| Domain | Domain | Domain |
| XX     | XX     | XX     |

| Team Index | Leader Index |
|------------|--------------|
| XX         | XX           |