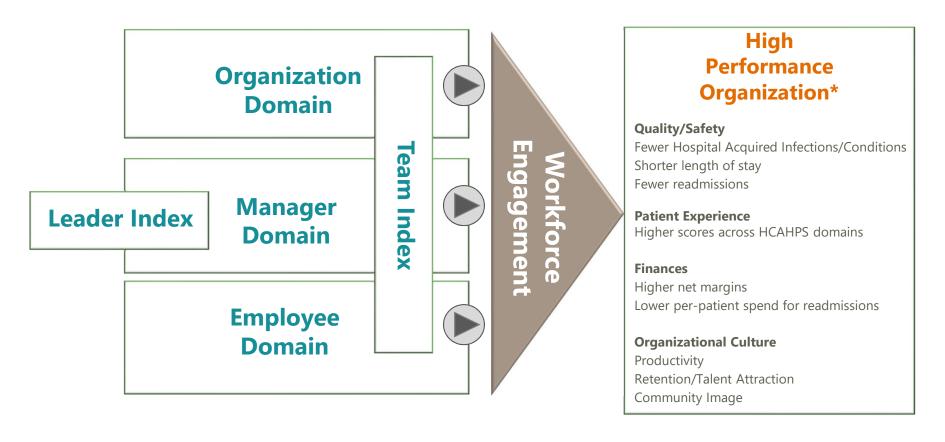

## Press Ganey's Model of Workforce Engagement

Research-based model foundational to measurement, reporting, and improvement planning within the Press Ganey Workforce and Engagement Solutions