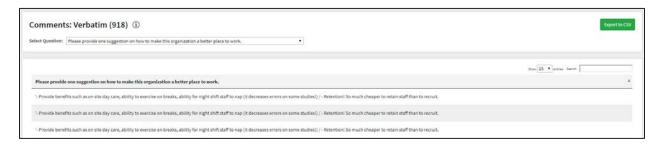

# EMPLOYEE ENGAGEMENT COMMENTS

The Comments page shows verbatim comments for all open-ended items asked on the survey.

## Selecting Items to View

To view an item, select it from the **Select Question** dropdown menu.

### **Viewing Comments**

The middle of the screen will show all available comments.