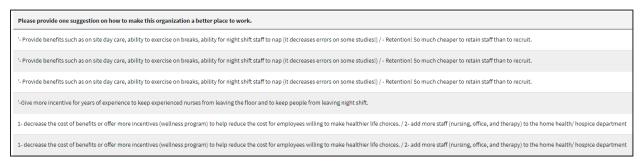

### **Viewing Comments**

The middle of the screen will show all available comments.